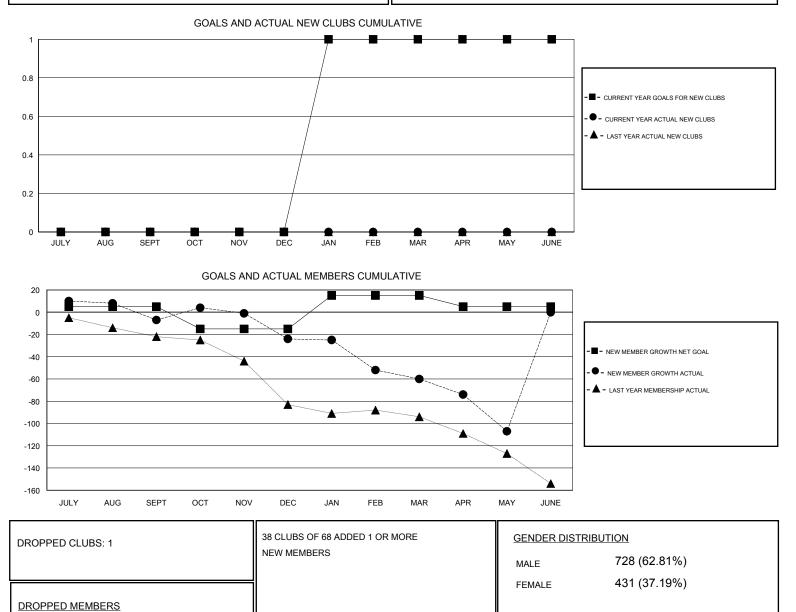

### LOCATION AUSTRALIA

GMT CA

| Clubs                 |               |           |               | Members               |                                                                |                                                              |                                                    |
|-----------------------|---------------|-----------|---------------|-----------------------|----------------------------------------------------------------|--------------------------------------------------------------|----------------------------------------------------|
| RESULTS FOR 2016-2017 |               |           |               | RESULTS FOR 2016-2017 |                                                                |                                                              |                                                    |
| QUARTER               | NEW CLUB GOAL | NEW CLUBS | DROPPED CLUBS | QUARTER               | NEW MEMBER GROWTH<br>NET GOAL (not reinstated<br>or transfers) | NEW MEMBER<br>GROWTH ACTUAL (not<br>reinstated or transfers) | DROPPED<br>MEMBERS ACTUAL<br>(including transfers) |
| JULY/AUG/SEPT         | 0             | 0         | 0             | JULY/AUG/SEPT         | 5                                                              | 36                                                           | 43                                                 |
| OCT/NOV/DEC           | 0             | 0         | 0             | OCT/NOV/DEC           | -20                                                            | 42                                                           | 59                                                 |
| JAN/FEB/MAR           | 1             | 0         | 1             | JAN/FEB/MAR           | 30                                                             | 24                                                           | 60                                                 |
| APR/MAY/JUNE          | 0             | 0         | 0             | APR/MAY/JUNE          | -10                                                            | 19                                                           | 66                                                 |